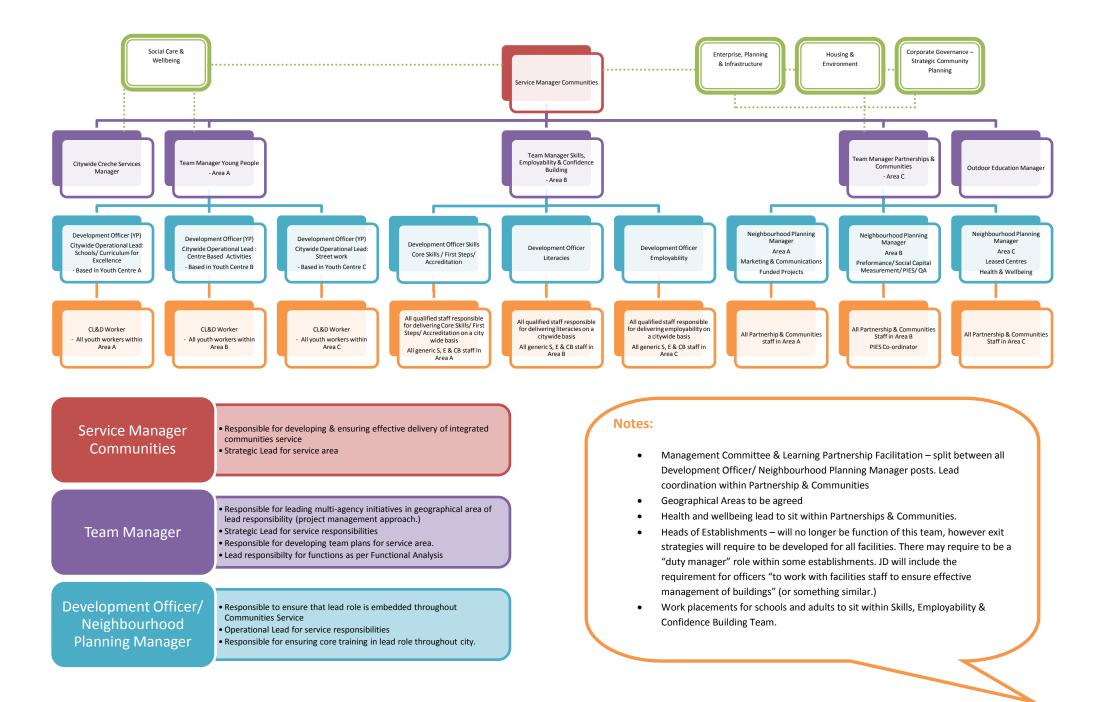

|   |   |   |   |       |        |         | f Sum | more |       |   |       |       |     | Deadli |       |         | Ŷ                  |        |       |   |     |    |         |     |     |   |
|       |                        |         |       |        |         |    | logie  | 33       |   |   |   |   |       |        | rojeci  | Jum   | mary |       |   |       |       |     | Deauli |       |         | $\bigtriangledown$ |        |       |   |     |    |         |     |     |   |
|       |                        |         |       |        |         | _  |        |          |   |   |   |   |       |        | _       |       | P    | age 8 | 3 |       |       |     |        |       |         |                    |        |       |   |     |    |         |     |     | - |









|   | Project                           | Total funding generated | Internal<br>funding<br>amount | External funding amount | Funding body                                | Further relevant info        | Lead officer    |
|---|-----------------------------------|-------------------------|-------------------------------|-------------------------|---------------------------------------------|------------------------------|-----------------|
|   |                                   |                         | £1,900                        |                         | Vibrant Aberdeen, ACC                       |                              |                 |
|   |                                   |                         |                               | £10,000                 | Dyce