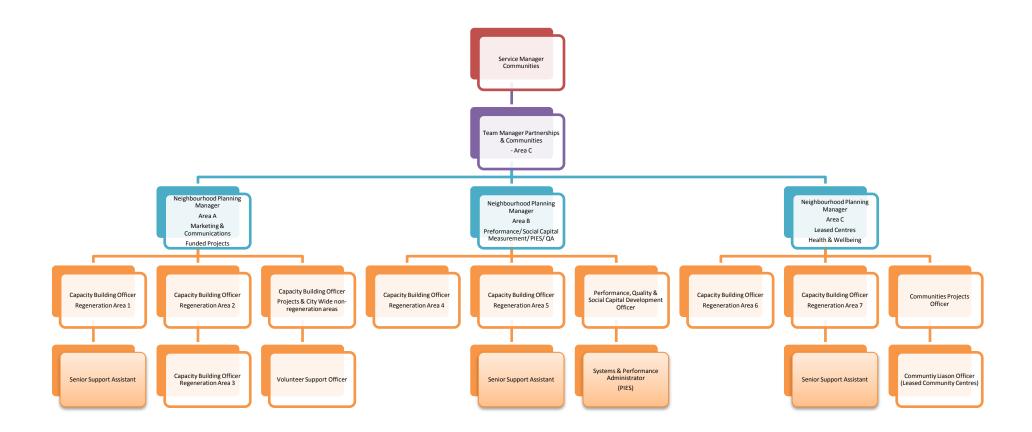

|   |   |   |   |       |        |         | f Sum | more |       |   |       |       |     | Deadli |       |         | Ŷ                  |        |       |   |     |    |         |     |     |   |
|       |                        |         |       |        |         |    | logie  | 33       |   |   |   |   |       |        | rojeci  | Jum   | mary |       |   |       |       |     | Deauli |       |         | $\bigtriangledown$ |        |       |   |     |    |         |     |     |   |
|       |                        |         |       |        |         | _  |        |          |   |   |   |   |       |        | _       |       | P    | age 8 | 3 |       |       |     |        |       |         |                    |        |       |   |     |    |         |     |     | - |









|   | Project                           | Total funding generated | Internal<br>funding<br>amount | External funding amount | Funding body                                | Further relevant info        | Lead officer    |
|---|-----------------------------------|-------------------------|-------------------------------|-------------------------|---------------------------------------------|------------------------------|-----------------|
|   |                                   |                         | £1,900                        |                         | Vibrant Aberdeen, ACC                       |                              |                 |
|   |                                   |                         |                               | £10,000                 | Dyce Co