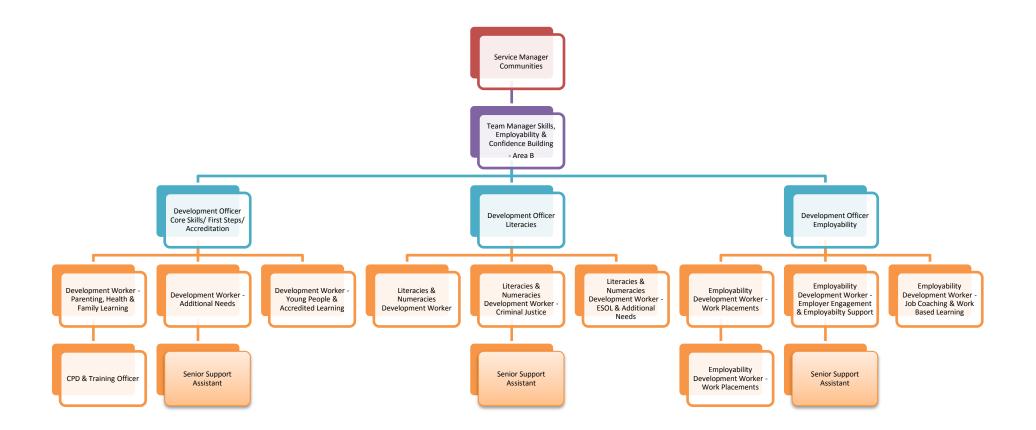

|   |   |   |   |       |        |         | f Sum | more |       |   |       |       |     | Deadli |       |         | Ŷ                  |        |       |   |     |    |         |     |     |   |
|       |                        |         |       |        |         |    | logie  | 33       |   |   |   |   |       |        | rojeci  | Jum   | mary |       |   |       |       |     | Deauli |       |         | $\bigtriangledown$ |        |       |   |     |    |         |     |     |   |
|       |                        |         |       |        |         | _  |        |          |   |   |   |   |       |        | _       |       | P    | age 8 | 3 |       |       |     |        |       |         |                    |        |       |   |     |    |         |     |     | - |









|   | Project                           | Total funding generated | Internal<br>funding<br>amount | External funding amount | Funding body                                | Further relevant info        | Lead officer    |
|---|-----------------------------------|-------------------------|-------------------------------|-------------------------|---------------------------------------------|------------------------------|-----------------|
|   |                                   |                         | £1,900                        |                         | Vibrant Aberdeen, ACC                       |                              |                 |
|   |                                   |                         |                               | £10,000                 | Dyce Comm